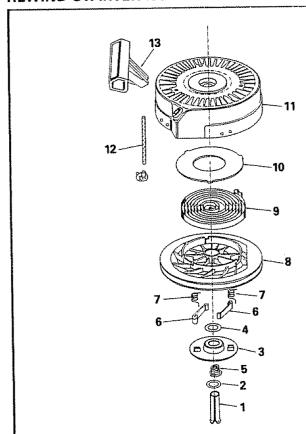

#### TO START ENGINE

- To start a cold engine, push Primer five (5) times before trying to start. Use a firm push. This step is not usually necessary when starting an engine which has already run for a few minutes.
- Push Engine Speed Control Lever forward to HIGH position.
- Hold Operator Presence Control Bar down to the Handle and pull Starter Handle quickly. Do not allow Starter Rope to snap back.
- To STOP engine, release Operator Presence Control Bar.